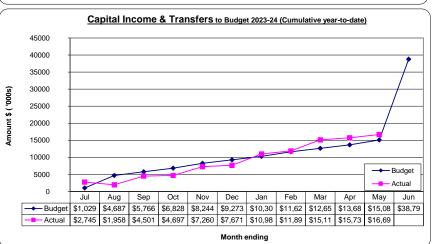

,811      | 0.25% | N/A  | N/A       | Cash Deposit A/C - Reserves      |
|             | \$<br>43,752,375 |       |      |           |                                  |

**Investment Interest Earnings** 

|           | Budgeted<br>Amount | YTD<br>Interest |
|-----------|--------------------|-----------------|
| Municipal | \$<br>950,000      | 874,327         |
| Reserve   | \$<br>1,100,000    | 1,036,036       |

Note: Maximum 80% with any one institution



The purpose of this graph is to trace the progressive values of the liquidity surplus(deficit) which shows on the "Summary of Reporting Programs" in each months financial report. The current year to date value is graphed against the immediate past year as a comparative.

#### Shire of Esperance - Progressive Budget Snap-Shot











### OTHER REPORTS AND GRAPHS

#### **SHIRE OF ESPERANCE**

## SUMMARY OF RATE, RUBBISH AND ESL CHARGE DEBTORS AS AT 31st May 2024

#### **Outstanding Rates 2023/24**

| Arrears at 1st July 2023                                                                                                                              | 69,802                                                          |
|-------------------------------------------------------------------------------------------------------------------------------------------------------|-----------------------------------------------------------------|
| Pensioner Deferred Rates at 1st July 2023                                                                                                             | 101,408