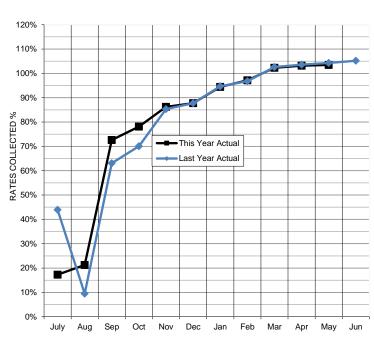

| (1,001,890)                                                     |
| % Collected                                                                                                                                           | 103.46%                                                         |
| Pensioners on Instalments Non Pensioners on Instalments Pensioners with Due Date 30/6/2024 Outstanding with no Instalment Option Prepayments Interims | 3,438<br>15,552<br>(61,957)<br>173,216<br>(1,201,035)<br>68,896 |
| Total Current and Arrears Outstanding                                                                                                                 | (1,001,890)                                                     |

#### RATES COLLECTION PROGRESS (2023/2024)



## SHIRE OF ESPERANCE TRUST FUNDS as at 31 May 2024

Funds held at balance date over which the Municipality has no control and which are not included in the financial statements are as follows:

|                                    |        | Balance     | Balance   |
|------------------------------------|--------|-------------|-----------|
| Details                            |        | 30-Jun-2023 | 31-May-24 |
| Contributions to Public Open Space |        | 203,130     | 211,254   |
| Other                              |        | 1,679       | 1,679     |
| General Bonds - Interest Bearing   |        | 63,487      | 479,910   |
| -                                  | Totals | 268,296     | 692,843   |



# PAYMENT OF ACCOUNTS LISTING (PAID UNDER DELEGATED AUTHORITY)

# SHIRE OF ESPERAN