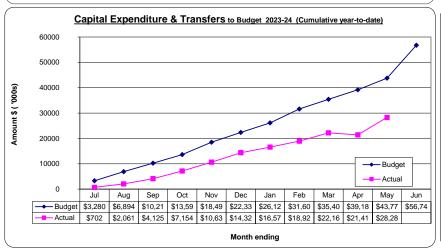

>1,811      | 0.25% | N/A  | N/A       | Cash Deposit A/C - Reserves      |
|             | \$<br>43,752,375 |       |      |           |                                  |

**Investment Interest Earnings** 

|           | Budgeted<br>Amount | YTD<br>Interest |
|-----------|--------------------|-----------------|
| Municipal | \$<br>950,000      | 874,327         |
| Reserve   | \$<br>1,100,000    | 1,036,036       |

Note: Maximum 80% with any one institution



The purpose of this graph is to trace the progressive values of the liquidity surplus(deficit) which shows on the "Summary of Reporting Programs" in each months financial report. The current year to date value is graphed against the immediate past year as a comparative.

#### Shire of Esperance - Progressive Budget Snap-Shot











### OTHER REPORTS AND GRAPHS

#### **SHIRE OF ESPERANCE**

## SUMMARY OF RATE, RUBBISH AND ESL CHARGE DEBTORS AS AT 31st May 2024

#### **Outstanding Rates 2023/24**

| Arrears at 1st July 2023                                                                                                                              | 69,802                                                          |
|-------------------------------------------------------------------------------------------------------------------------------------------------------|-----------------------------------------------------------------|
| Pensioner Deferred Rates at 1st July 2023                                                                                                             | 101,408