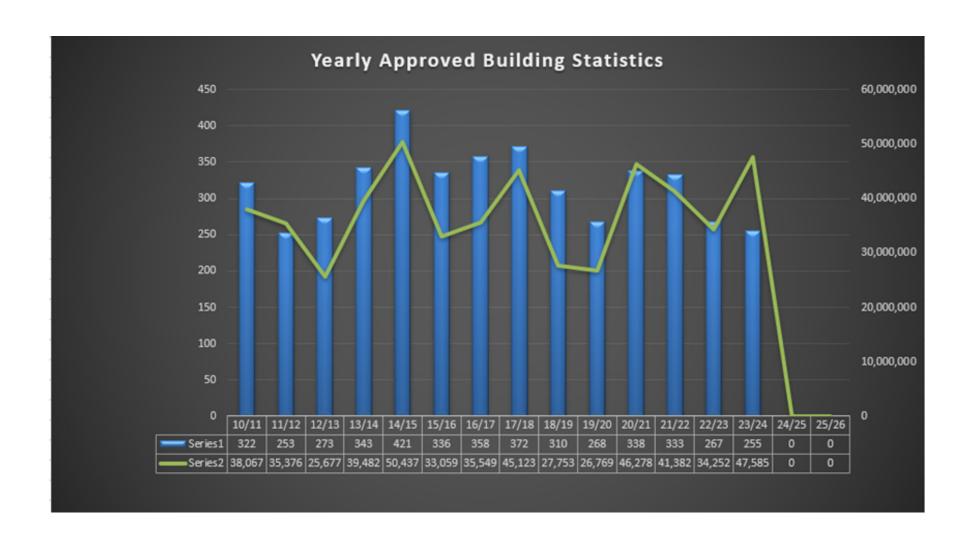

| IAL    | 310 | \$27,753,024 | 268 | \$26,769,650 | 338  | \$221,501<br>\$46,278,624 | 333 | \$407,269<br>\$41,382,439 | 267 | \$34,252,683    | 255 | \$139,700<br>\$47,585,850 |





# Council Plan Summary May 2024



# People

# A safe community

| Action<br>Code | Action Name                                                                                                                                                                                                                     | Comments                                                                                                                                                             | Responsible Officer Position |
|----------------|---------------------------------------------------------------------------------------------------------------------------------------------------------------------------------------------------------------------------------|--------------------------------------------