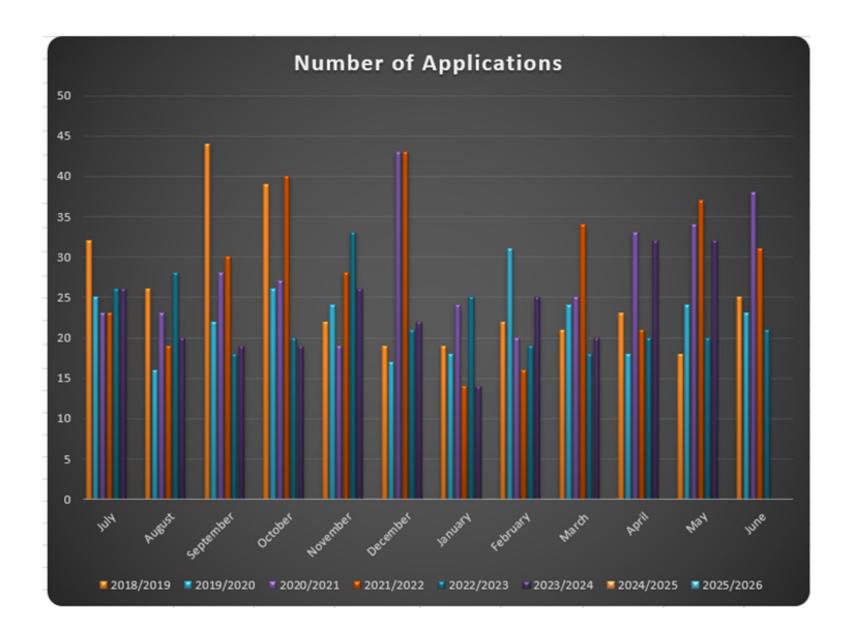

| onedition sed to        | Totals        | 26  |           |     |                                       | _   |             | _   | \$1,994,171     | _   | \$3,238,673 | _             |                 |          | \$2,348,389 | 25  | \$5,477,341      | 20  | \$2,050,737     | 32  | \$14,111,800                            | _   | \$4,777,502 |





|