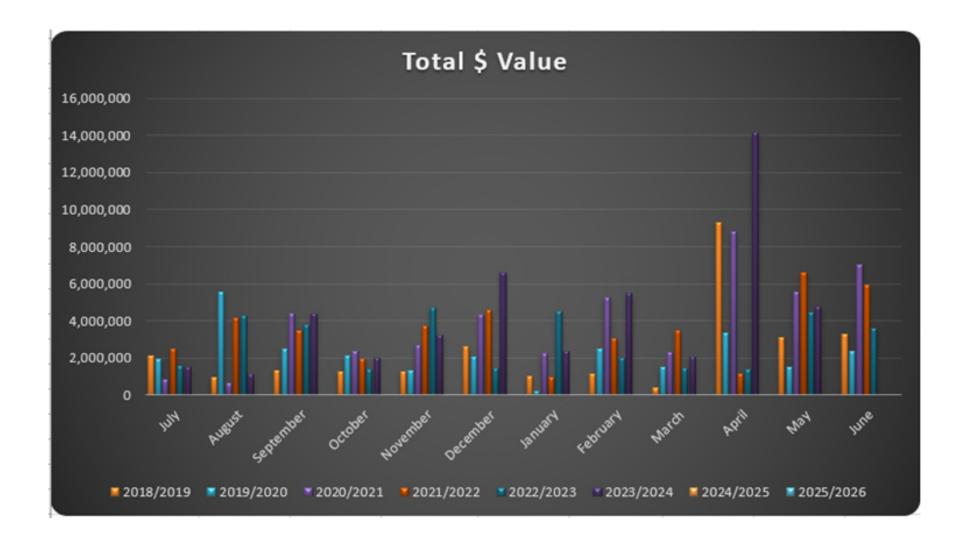

| onedition sed to        | Totals        | 26  |           |     |                                       | _   |             | _   | \$1,994,171     | _   | \$3,238,673 | _             |                 |          | \$2,348,389 | 25  | \$5,477,341      | 20  | \$2,050,737     | 32  | \$14,111,800                            | _   | \$4,777,502 |





|