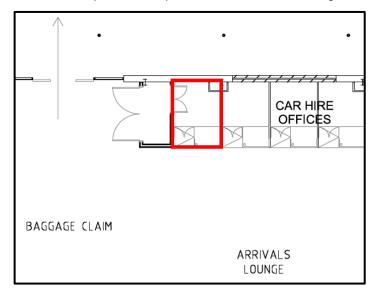

As various changes were recommended, it was proposed that a new local law, the Shire of Esperance Extractive Industries Local Law 2024, be adopted which will repeal the current local law.

Consequently, at the Ordinary Council Meeting held on 26 March 2024, Council resolved to request the CEO to:

- Give Local Public Notice of the proposed Shire of Esperance Extractive Industries Local Law 2024 in accordance with s.3.12(3) of the Local Government Act 1995;
- 2. Forward a copy of the proposed local law and public notices to the Minister for Local Government; and
- 3. Prepare a further report at the conclusion of the public submission period to enable Council to consider submissions.

## Officer's Comment

Local public notice of the proposed Extractive Industries Local Law 2024 was given in accordance with section 3.12(3)(a) of the *Local Government Act 1995*. A public submission period was open between 5 April 2024 and 25 May 2024 with no submissions received.