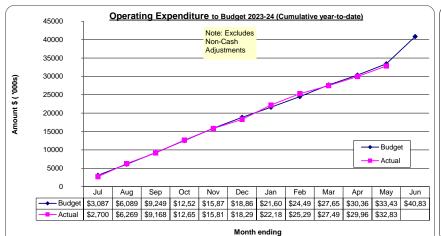

\$<br>1,811      | 0.25% | N/A  | N/A       | Cash Deposit A/C - Reserves      |
|             | \$<br>43.752.375 |       |      |           |                                  |

**Investment Interest Earnings** 

|           | Budgeted<br>Amount | YTD<br>Interest |
|-----------|--------------------|-----------------|
| Municipal | \$<br>950,000      | 874,327         |
| Reserve   | \$<br>1,100,000    | 1,036,036       |

Note: Maximum 80% with any one institution



The purpose of this graph is to trace the progressive values of the liquidity surplus(deficit) which shows on the "Summary of Reporting Programs" in each months financial report. The current year to date value is graphed against the immediate past year as a comparative.

### Shire of Esperance - Progressive Budget Snap-Shot











# OTHER REPORTS AND GRAPHS

# **SHIRE OF ESPERANCE**

# SUMMARY OF RATE, RUBBISH AND ESL CHARGE DEBTORS AS AT 31st May 2024

# **Outstanding Rates 2023/24**

| Arrears at 1st July 2023                                                                                                                                                                    | 69,802                                                                                |
|---------------------------------------------------------------------------------------------------------------------------------------------------------------------------------------------|---------------------------------------------------------------------------------------|
| Pensioner Deferred Rates at 1st July 2023