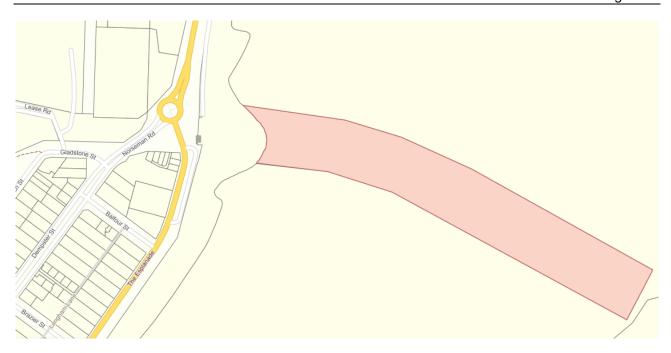

## 2.1 Extractive Industries Prohibited Without Licence

A person must not carry on conduct an extractive industry –

(a) unless the person is the holder of a valid and current licence; and

(b) otherwise than in accordance with any terms and conditions set out in, or applying in respect of, the licence.

Penalty \$5 000 and a daily penalty not exceeding a fine of \$500 in respect of each day or part of a day during which an offence has continued.

## 2.2 Applicant to Advertise Proposal

- (1) Unless the local government first approves otherwise, a person seeking the issue of a licence must, before applying to the local government for a licence –
  - (a) forward by registered mail a notice in the form determined by the local government from time to time to
    - (i) the owners and occupiers of all land adjoining the land upon which it is proposed to excavate, or within an area determined by the local government as likely to be affected by the granting of a licence, advising of the application and specifying that they may, within twenty—one days from the date of service of the letter, object to or make representations in writing in respect of the issue of a licence by the local government.
    - (ii) every authority or person having control or jurisdiction over any of the things referred to in clause 2.3(1)(a)(vii) and (viii) within 500 metres from the boundaries of the land, or within an area determined by the local government as likely to be affected by the granting of a licence; and
  - (b) as soon as practicable after complying with the requirements of paragraph (a)
    - (i) forward a copy of the notice to the CEO; and
    - (ii) publish the notice in a newspaper circulating in the area in which the proposed excavation is located.
- (2) The local government may, within 14 days after receiving a copy of a notice referred to in sub-clause (1), cause to be displayed, or require the proposed applicant to display, in a prominent position on the land one or more notices –
  - (a) in the form determined by the local government from time to time;
  - (b) the content, size and construction of which have been approved by the CEO;
  - (c) specifying particulars of the proposed excavation; and
  - (d) inviting objections or comments within 21 days from the placement of the notice.