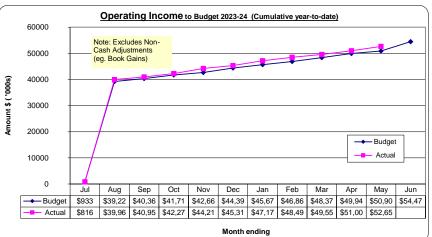

<br>1,811      | 0.25% | N/A  | N/A       | Cash Deposit A/C - Reserves      |
|             | \$<br>43.752.375 |       |      |           |                                  |

**Investment Interest Earnings** 

|           | Budgeted<br>Amount | YTD<br>Interest |
|-----------|--------------------|-----------------|
| Municipal | \$<br>950,000      | 874,327         |
| Reserve   | \$<br>1,100,000    | 1,036,036       |

Note: Maximum 80% with any one institution



The purpose of this graph is to trace the progressive values of the liquidity surplus(deficit) which shows on the "Summary of Reporting Programs" in each months financial report. The current year to date value is graphed against the immediate past year as a comparative.

### Shire of Esperance - Progressive Budget Snap-Shot











# OTHER REPORTS AND GRAPHS

# **SHIRE OF ESPERANCE**

# SUMMARY OF RATE, RUBBISH AND ESL CHARGE DEBTORS AS AT 31st May 2024

# **Outstanding Rates 2023/24**

| Arrears at 1st July 2023                                                                                                                                                                    | 69,802                                                                                |
|---------------------------------------------------------------------------------------------------------------------------------------------------------------------------------------------|---------------------------------------------------------------------------------------|
| Pensioner Deferred Rates at 1st July 2023