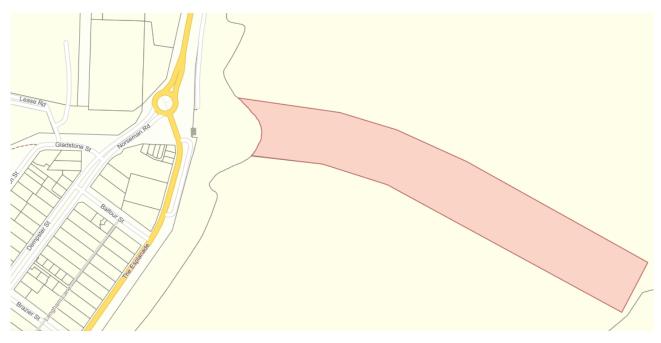

## 2.1 Extractive Industries Prohibited Without Licence

A person must not carry on conduct an extractive industry –

(a) unless the person is the holder of a valid and current licence; and

(b) otherwise than in accordance with any terms and conditions set out in, or applying in respect of, the licence.

Penalty \$5 000 and a daily penalty not exceeding a fine of \$500 in respect of each day or part of a day during which an offence has continued.

## 2.2 Applicant to Advertise Proposal

- (1) Unless the local government first approves otherwise, a person seeking the issue of a licence must, before applying to the local government for a licence –
  - (a) forward by registered mail a notice in the form determined by the local government from time to time to
    - (i) the owners and occupiers of all land adjoining the land upon which it is proposed to excavate, or within an area determined by the local government as likely to be affected by the granting of a licence, advising of the application and specifying that they may, within twenty—one days from the date of service of the letter, object to or make representations in writing in respect of the issue of a licence by the local government.
    - (ii) every authority or person having control or jurisdiction over any of the things referred to in clause 2.3(1)(a)(vii) and (viii) within 500 metres from the boundaries of the land, or within an area determined by the local government as likely to be affected by the granting of a licence; and
  - (b) as soon as practicable after complying with the requirements of paragraph (a)
    - (i) forward a copy of the notice to the CEO; and
    - (ii) publish the notice in a newspaper circulating in the area in which the proposed excavation is located.
- (2) The local government may, within 14 days after receiving a copy of a notice referred to in sub-clause (1), cause to be displayed, or require the proposed applicant to display, in a prominent position on the land one or more notices –
  - (a) in the form determined by the local government from time to time;
  - (b) the content, size and construction of which have been approved by the CEO;
  - (c) specifying particulars of the proposed excavation; and
  - (d) inviting objections or comments within 21 days from the placement of the notice.