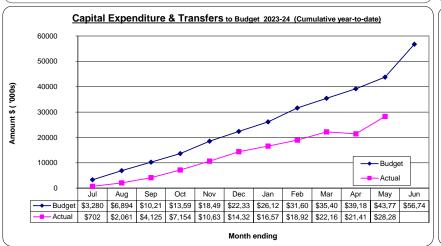

r>1,811      | 0.25% | N/A  | N/A       | Cash Deposit A/C - Reserves      |
|             | \$<br>43.752.375 |       |      |           |                                  |

**Investment Interest Earnings** 

|           | Budgeted<br>Amount | YTD<br>Interest |
|-----------|--------------------|-----------------|
| Municipal | \$<br>950,000      | 874,327         |
| Reserve   | \$<br>1,100,000    | 1,036,036       |

Note: Maximum 80% with any one institution



The purpose of this graph is to trace the progressive values of the liquidity surplus(deficit) which shows on the "Summary of Reporting Programs" in each months financial report. The current year to date value is graphed against the immediate past year as a comparative.

### Shire of Esperance - Progressive Budget Snap-Shot











# OTHER REPORTS AND GRAPHS

# **SHIRE OF ESPERANCE**

# SUMMARY OF RATE, RUBBISH AND ESL CHARGE DEBTORS AS AT 31st May 2024

# **Outstanding Rates 2023/24**

| Arrears at 1st July 2023                                                                                                                                                                    | 69,802                                                                                |
|---------------------------------------------------------------------------------------------------------------------------------------------------------------------------------------------|---------------------------------------------------------------------------------------|
| Pensioner Deferred Rates at 1st July 2023