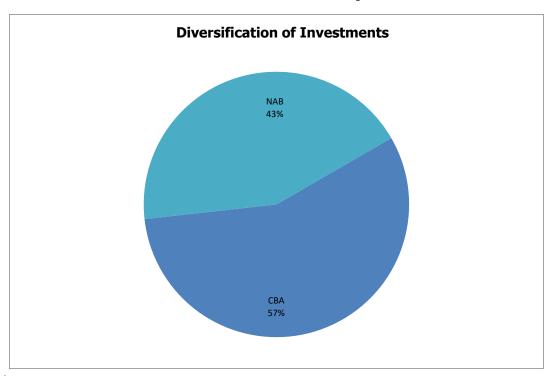

|                                                                                                                                                                                                                                                                                           |
|                                 | Total (A)  Contributions & Reimbursements:  Total (B)  Loan Repayments:  Total (C)  Fees & Charges:  Total (D)  Private Works:  Total (E) | \$0  Total (A) \$0  Contributions & Reimbursements: -\$132 -\$174 -\$174  \$674  Total (B) \$368  Loan Repayments: \$0  Total (C) \$0  Fees & Charges: \$207 -\$179 \$601 \$0 \$2,381 \$245 -\$38 \$2132 \$5,541  Total (D) \$9,111  Private Works: \$4,077  Proceeds Sale of Assets: \$0 |

# Cash Investments as at 31 May 2024



| Finance     |                  |       |      |           |                                  |
|-------------|------------------|-------|------|-----------|----------------------------------|
| Institution | Amount           | Rate  | Term | Maturity  | Type of Investment               |
| CBA         | \$<br>4,000,000  | 5.19% | 180  | 04-Jun-24 | Term Deposit - Reserve           |
| NAB         | \$<br>4,000,000  | 5.05% | 90   | 04-Jun-24 | Term Deposit - Reserve           |
| NAB         | \$<br>3,000,000  | 5.05% | 120  | 19-Jun-24 | Term Deposit - Reserve           |
| NAB         | \$<br>4,000,000  | 4.50% | 60   | 21-Jun-24 | Term Deposit - Reserve           |
| NAB         | \$<br>4,000,000  | 5.05% | 120  | 26-Jun-24 | Term Deposit - Reserve           |
| NAB         | \$<br>