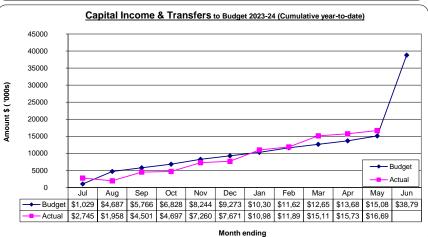

1,811      | 0.25% | N/A  | N/A       | Cash Deposit A/C - Reserves      |
|             | \$<br>43.752.375 |       |      |           |                                  |

**Investment Interest Earnings** 

|           | Budgeted<br>Amount | YTD<br>Interest |
|-----------|--------------------|-----------------|
| Municipal | \$<br>950,000      | 874,327         |
| Reserve   | \$<br>1,100,000    | 1,036,036       |

Note: Maximum 80% with any one institution



The purpose of this graph is to trace the progressive values of the liquidity surplus(deficit) which shows on the "Summary of Reporting Programs" in each months financial report. The current year to date value is graphed against the immediate past year as a comparative.

### Shire of Esperance - Progressive Budget Snap-Shot











# OTHER REPORTS AND GRAPHS

# **SHIRE OF ESPERANCE**

# SUMMARY OF RATE, RUBBISH AND ESL CHARGE DEBTORS AS AT 31st May 2024

# **Outstanding Rates 2023/24**

| Arrears at 1st July 2023                                                                                                                                                                    | 69,802                                                                                |
|---------------------------------------------------------------------------------------------------------------------------------------------------------------------------------------------|---------------------------------------------------------------------------------------|
| Pensioner Deferred Rates at 1st July 2023