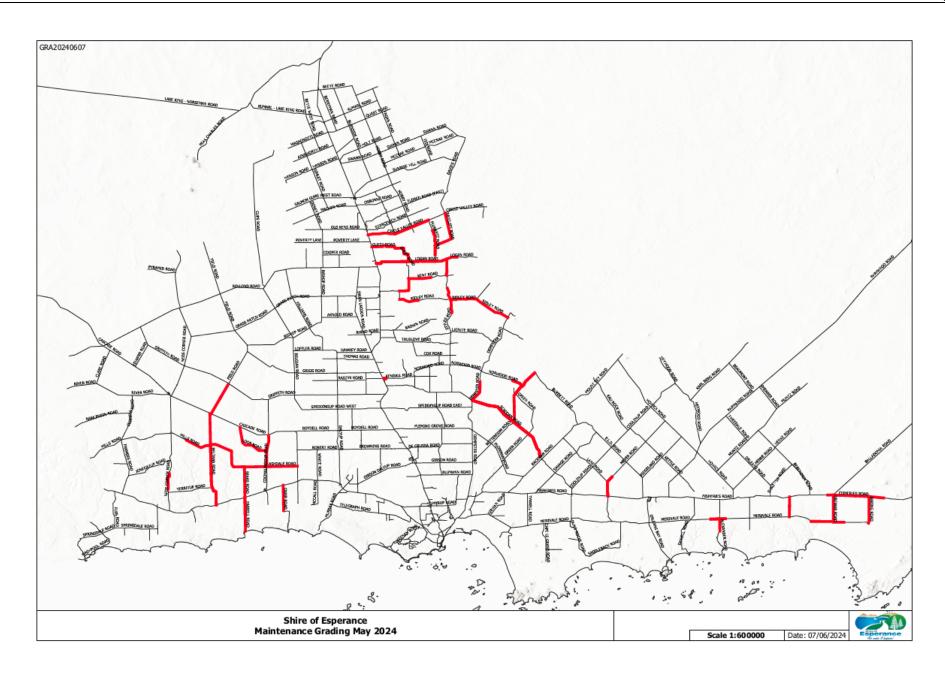

- the objectives of the programme, having due regard to the nature of the surrounding area and the proposed end

  use of the excavation site;
- (ii) whether restoration and reinstatement of the excavation site is to be undertaken progressively or upon completion of excavation operations;
- (iii) how any face is to be made safe and batters sloped;
- (iv) the method by which topsoil is to be replaced and revegetated;
- the numbers and types of trees and shrubs to be planted and other landscaping features to be developed;
- (vi) how rehabilitated areas are to be maintained; and
- (vii) the programme for the removal of buildings, plant, waste and final site clean up;
- evidence that a datum peg has been established on the land related to a point approved by the local government on the surface of a constructed public thoroughfare or such other land in the vicinity;
- (e) a certificate from a licensed surveyor certifying the correctness of
  - (i) the plan referred to in paragraph (a); and
  - (ii) the datum peg and related point referred to in paragraph (d);
- (f) evidence that the requirements of clause 2.2(1) and (2) have been carried out;
- (g) copies of all land use planning development approvals required under any planning legislation;
- (h) copies of any environmental approval required under any environmental legislation;
- (i) copies of any geotechnical information relating to the excavation site:
- (j) the consent in writing to the application from the owner of the excavation site;
- (k) evidence that a notice of clearing has been given to the Commissioner of Soil and Land Conservation if that is required under regulation 4 of the Soil and Land Conservation Regulations 1992.
- (I) any other information that the local government may reasonably require; and
- (m) the licence application fee specified by the local government from time to time.
- (2) All survey data supplied by an applicant for the purpose of sub clause (1) must comply with Australian Height Datum and Australian Map Grid standards.

- (3) Where in relation to a proposed excavation -
  - (a) The surface area is not to exceed 2000m<sup>2</sup>; and
  - (b) The extracted material is not to exceed 2000m<sup>3</sup>;

the local government may exempt a person making application for a licence under subclause (1) from supplying any of the data specified in paragraphs (b), (d), (e) and (i) of subclause (1).

### PART 3 DETERMINATION OF APPLICATION