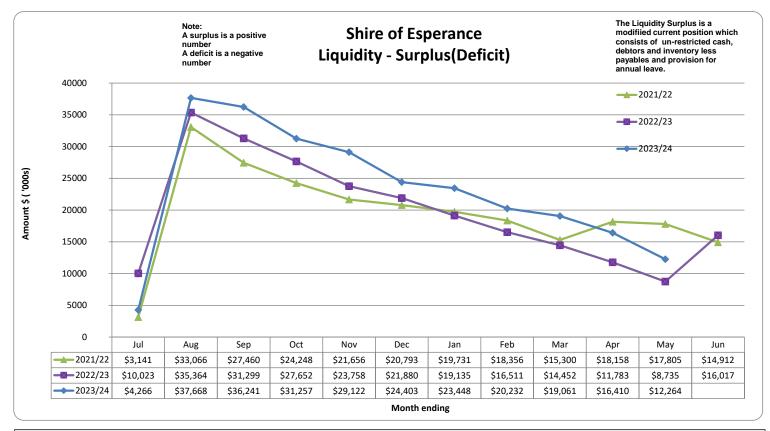

- Muni              |
| CBA         | \$<br>7,691,514  | 4.35% | N/A  | N/A       | Business Online Saver - Muni     |
| CBA         | \$<br>85         | 0.25% | N/A  | N/A       | Cash Deposit A/C - Muni          |
| CBA         | \$<br>13,058,964 | 4.35% | N/A  | N/A       | Business Online Saver - Reserves |
| CBA         | \$<br>1,811      | 0.25% | N/A  | N/A       | Cash Deposit A/C - Reserves      |
|             | \$<br>43.752.375 |       |      |           |                                  |

**Investment Interest Earnings** 

|           | Budgeted<br>Amount | YTD<br>Interest |
|-----------|--------------------|-----------------|
| Municipal | \$<br>950,000      | 874,327         |
| Reserve   | \$<br>1,100,000    | 1,036,036       |

Note: Maximum 80% with any one institution



The purpose of this graph is to trace the progressive values of the liquidity surplus(deficit) which shows on the "Summary of Reporting Programs" in each months financial report. The current year to date value is graphed against the immediate past year as a comparative.

### Shire of Esperance - Progressive Budget Snap-Shot











# OTHER REPORTS AND GRAPHS

# **SHIRE OF ESPERANCE**

# SUMMARY OF RATE, RUBBISH AND ESL CHARGE DEBTORS AS AT 31st May 2024

# **Outstanding Rates 2023/24**

| Arrears at 1st July 2023                                                                                                                                                                    | 69,802                                                                                |
|----------------------