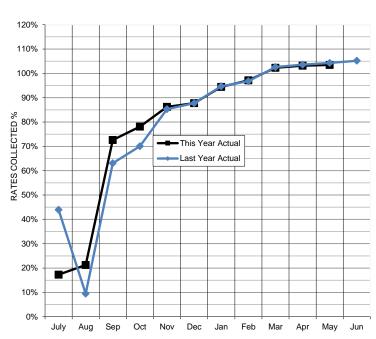

| (1,001,890)                                                                           |
| % Collected                                                                                                                                                                                 | 103.46%                                                                               |
| Pensioners on Instalments Non Pensioners on Instalments Pensioners with Due Date 30/6/2024 Outstanding with no Instalment Option Prepayments Interims Total Current and Arrears Outstanding | 3,438<br>15,552<br>(61,957)<br>173,216<br>(1,201,035)<br>68,896<br><b>(1,001,890)</b> |

# RATES COLLECTION PROGRESS (2023/2024)



# SHIRE OF ESPERANCE TRUST FUNDS as at 31 May 2024

Funds held at balance date over which the Municipality has no control and which are not included in the financial statements are as follows:

|                                    |        | Balance     | Balance   |
|------------------------------------|--------|-------------|-----------|
| Details                            |        | 30-Jun-2023 | 31-May-24 |
| Contributions to Public Open Space |        | 203,130     | 211,254   |
| Other                              |        | 1,679       | 1,679     |
| General Bonds - Interest Bearing   |        | 63,487      | 479,910   |
| -                                  | Totals | 268,296     | 692,843   |



# PAYMENT OF ACCOUNTS LISTING (PAID UNDER DELEGATED AUTHORITY)

# SHIRE OF ESPERANC