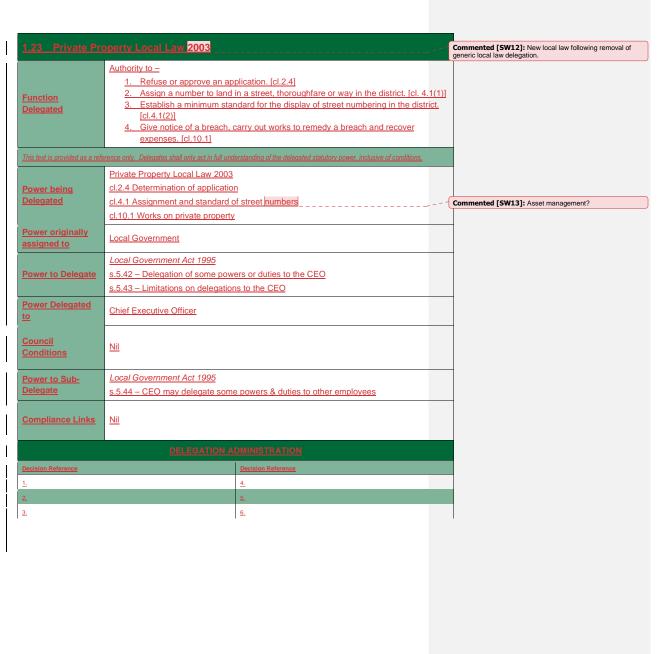

|                                                                                    |

| Item:  | Attachment B.: Delegated Authority Review 2025/26 |
|--------|---------------------------------------------------|
| 12 3 4 |                                                   |





#### Activities in Thoroughfares and Public Places and Trading Local Law 2016 Commented [SW14]: New local law following removal of Authority to -1. Exempt a person from compliance with cl.2.2(1). [cl.2.2(2)(c)] Provide written notice to the owner or occupier of a lot to remove a crossing and reinstate any part of the thoroughfare which may be affected by the removal. [cl.2.5(2)] Provide written notice to the owner or occupier of a lot abutting on a verge to make good a breach. [cl.2.11] Assign a number to a lot in the district. [cl.2.15] Erect a sign on a public place specifying any conditions of use which apply. [cl. 2.17(1)] Exempt the holder of a permit from prohibitions in cl.3.2. [cl.3.4] Signpost flora roads with the standard MRWA 'flora road' sign. [cl. 5.5] 8. Approve an applicat