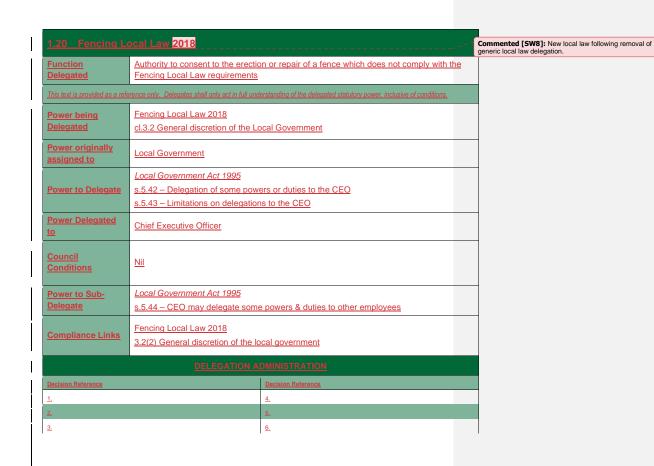

|                                                                                   |
| <u>2.</u>                       | <u>5.</u>                                                                                                                                                                                                             |                                                                                   |
| <u>3.</u>                       | <u>6.</u>                                                                                                                                                                                                             |                                                                                   |



|                                 | Industries Local Law 2024                                                                                                                                                                                                                                                        | Commented [SW9]: New local law following removal of generic local law delegation. |
|---------------------------------|----------------------------------------------------------------------------------------------------------------------------------------------------------------------------------------------------------------------------------------------------------------------------------|-----------------------------------------------------------------------------------|
| Functi