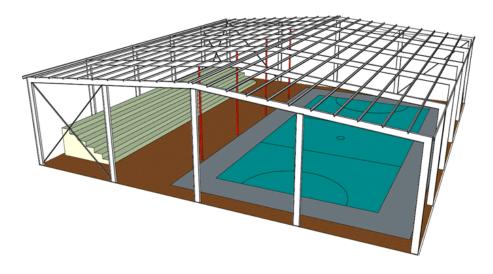

#### **Recommendation in Brief**

That Council

- 1. Commit to the current Indoor Sports Stadium works:
  - a. Remediation works to install new portal frames spaced between the existing portal frames;
  - b. New multipurpose vinyl sports floor for courts 1 and 2; and
  - c. Upgrade of court 3, including repairs, for a multipurpose artificial turf and netting.
- Include \$1,500,000 in the 2020 / 21 budget, made up by the contribution from the Esperance Indoor Sports Stadium Management Committee and the Local Roads and Community Infrastructure Program; and
- 3. The sale of the court three flooring is returned to the project budget.

- Status Quo: This is should not be a medium or long term option given the structural deficiencies and that all three courts do not meet competition standards.
- Undertake the remedial work: This would involve undertaking the proposed remedial works identified in the structural engineers report. This would provide a stadium that would just meet engineering requirements, but is not ideal. All courts would still not be up to competition standard. Estimated cost \$800,000 to \$1,000,000.
- Demolish the old stadium: If the old stadium is demolished new outdoor courts could be created, this would reduce our building asset management. This could only happen if the new stadium had four courts. Estimated cost \$200,000 to \$300,000 for demolition only.
- Reconfigure the existing stadium (option 1): this would involve turning the two timber courts into one and rotating them, and then columns could be installed outside the court run off areas, this would resolve the structural issues with the stadium. This could then be turned into a show

court. The third court could be used for activates like indoor tennis or hockey. This would provide four or five competition standard courts depending on the new stadium. Estimated cost \$1.6 Million.

From the discussion with the Key Stakeholders three more engineering options were investigated to retain the two courts:

Option 2: Augment existing rafters with a deep truss

Option 3: Install a ridge truss and single central column

Option 4: Install new portal frames spaced between the existing portal frames

The three additional option were all feasible and came out a similar price range from \$1.5 -\$1.6 million, and are included in attachments C, D, E and F. Out of the available options, option 4 offers the best outcome in terms of cost and maximizing available playing space.

It is also proposed to undertake works to the third court at the same time to:

- Undertake the repair works identified in the Duncan J Jack Consulting Engineer Report; and
- Convert the space to a multipurpose artificial turf and netting for indoor tennis, indoor cricket training, indoor soccer or indoor hockey to maximise the versatility of the stadium.