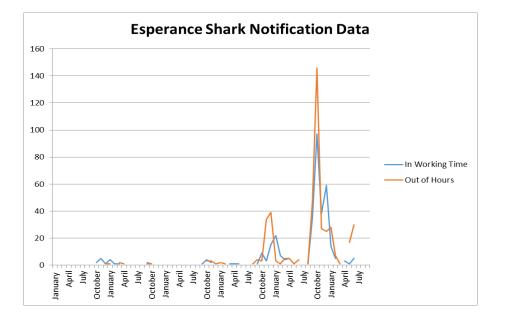

Since the inception of the Department of Primary Industry and Regional Development (DPIRD) SharkSmart notification system, there have been a number of advancements. These advancements have included the deployment in Esperance of four VR4 receivers which monitor tagged sharks at Kelp Beds, West and Twilight Beaches, breaking up of the state into regional areas for shark notifications. In early 2020 shark warning towers provided by DPIRD were installed at locations adjacent to the VR4 receivers, that is Kelp Beds, West Beach and Twilight Beaches.

The figure below indicates the number of shark notifications being reported through to the Shire between January 2014 – September 2019.

| Year                                 | Detected | Sighted | tagged   | & | Grand |
|--------------------------------------|----------|---------|----------|---|-------|
|                                      |          |         | released |   | Total |
| 2014 Total                           |          | 9       |          |   | 9     |
| 2015 Total                           |          | 16      |          |   | 16    |
| 2016 Total                           |          | 16      |          |   | 16    |
| 2017 Total                           | 77       | 35      | 12       |   | 124   |
| 2018 Total                           | 505      | 25      | 4        |   | 534   |
| 2019 Total* only<br>upto August 2019 | 97       | 23      |          |   | 120   |
| Grand Total                          | 679      | 124     | 16       |   | 819   |

Notifications from the Shark Monitoring Network generally provide some details about the location of the shark, species and time of detection which assist for making decisions about water users safety including the placement of signage and informing swimmers and beach users that a shark has been detected in the vicinity. Notifications from the Shark Monitoring Network are considered to be verified and this information used to inform the Shire response activities.

Shark sightings reported by members of the community via the WA Water Police are considered to be less accurate and are reliant on the ability of the person submitting the report to provide accurate information. Shark sighting reports from the general community may lack essential and detailed information in particular shark species, direction of travel, an approximation as to the shark size and location. Whilst notifications from the WA Water Police are considered to be unverified, the information is assessed and used to inform the Shire response activities.

#### **Financial Implications**

The Shire's Authorised officers respond to shark sightings after hours and so there has been a cost in providing this service. The breakdown of notifications that have been received by the Shire is as follows.

| Shark Data Time                      | Work Hours  |              |       |
|--------------------------------------|-------------|--------------|-------|
| Year                                 | Normal Work | Outside Work | Grand |
|                                      | hours       | hours        | Total |
| 2014 Total                           | 8           | 1            | 9     |
| 2015 Total                           | 10          | 6            | 16    |
| 2016 Total                           | 7           | 9            | 16    |
| 2017 Total                           | 40          | 84           | 124   |
| 2018 Total                           | 269         | 265          | 534   |
| 2019 Total (up<br>until August 2019) | 28          | 83           | 111   |
| Grand Total                          | 362         | 448          | 810   |