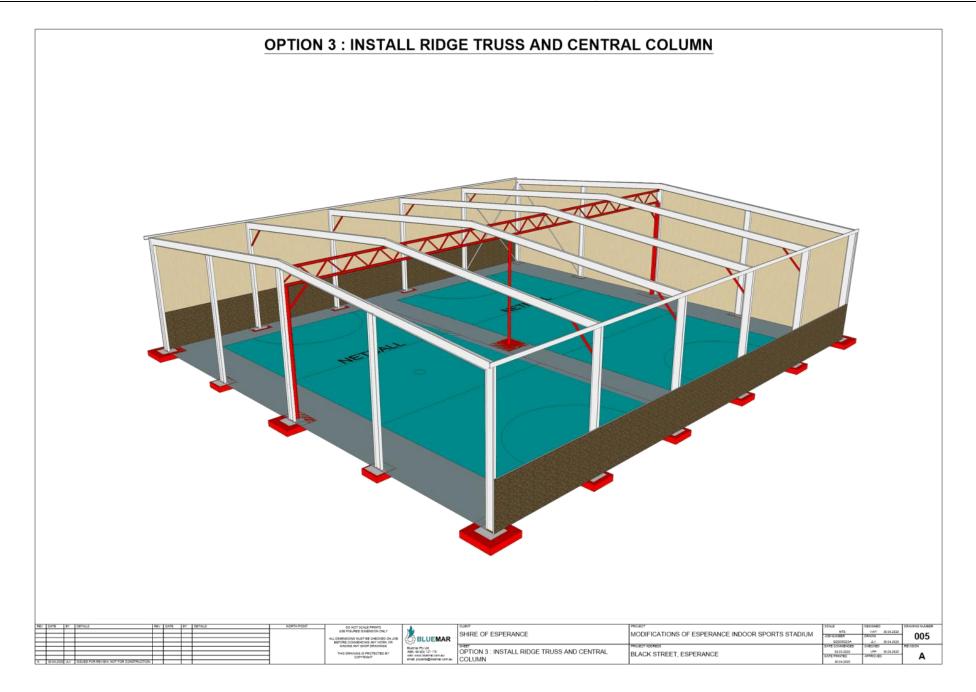

From the discussion with the Key Stakeholders three more engineering options were investigated to retain the two courts:

Option 2: Augment existing rafters with a deep truss

Option 3: Install a ridge truss and single central column

Option 4: Install new portal frames spaced between the existing portal frames

The three additional option were all feasible and came out a similar price range from \$1.5 -\$1.6 million, and are included in attachments C, D, E and F. Out of the available options, option 4 offers the best outcome in terms of cost and maximizing available playing space.

# Officer's Comment

Given the extensive stakeholder consultation the two option that Council should consider are:

- Status Quo: Considered a two year period of leaving the stadium as is to consider demand. This is should not be a medium or long term option given the structural deficiencies and that all three courts do not meet competition standards; or
- Undertake the structural works: This would involve undertaking the proposed structural works identified in the Bluemar report. Netball would still not have adequate run off. Estimated cost \$1,500,000.