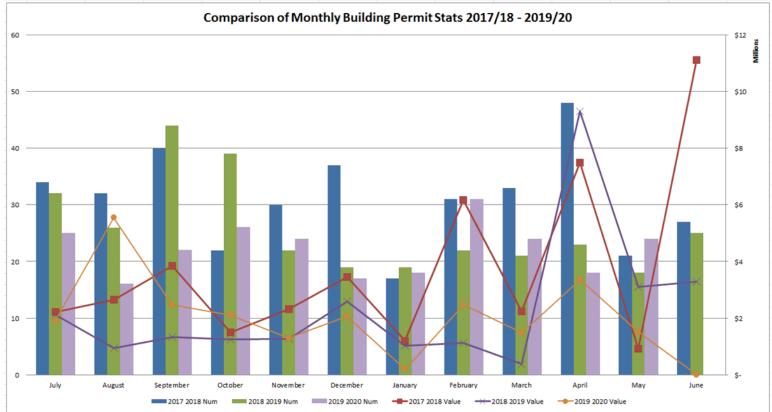

8,000    | 1   | \$    | 2,500     |
| SUB TOTAL          |        | 2      | \$ \$    | 1,292,600 | 1      | 6 \$  | 2,064,601 | 18      | \$ 191.3 | 73    | \$    | 2,416,459      | 2     | 3 \$  | 1,472,352 |       | \$ 3,327,944 |     | \$    | 1,499,319 |
| Unauthorised T     | INTAL. |        | 2 \$     | -         |        | 1 \$  | 5,500     |         | \$       |       | 5 \$  | 49,800         |       | 1 \$  | 10,000    |       | \$ 37,800    |     | \$    | 2,500     |
| an again to hood h | Totals |        | \$       | 1,292,600 | 1 12   | 7 \$  | 2,070,101 |         | \$ 191,3 | 22    | 31 \$ | 2,466,259      | 24    | \$    | 1,482,352 |       | \$ 3,365,744 |     | . 1   | ,501,819  |

#### Shire of Esperance

Building Applications Approved from 1 May 2020 to 31 May 2020





#### Shire of Esperance

#### Building Applications Approved from 1 May 2020 to 31 May 2020

#### **Building Permits**

| Month           |        |          |            | 2013 -   | 2014      |        | 2014 -    | 2015              | 2015 -    | 2016  |                      | 2016 -    | - 2017 |                       | 2017 - 2      | 018                      | 2018 -    | 2019    |         | 2019 - 2  | 020   |                   |
|-----------------|--------|----------|------------|----------|-----------|--------|-----------|-------------------|-----------|-------|----------------------|-----------|--------|-----------------------|---------------|--------------------------|-----------|---------|---------|-----------|-------|-------------------|
| Classification  | Work   | Value