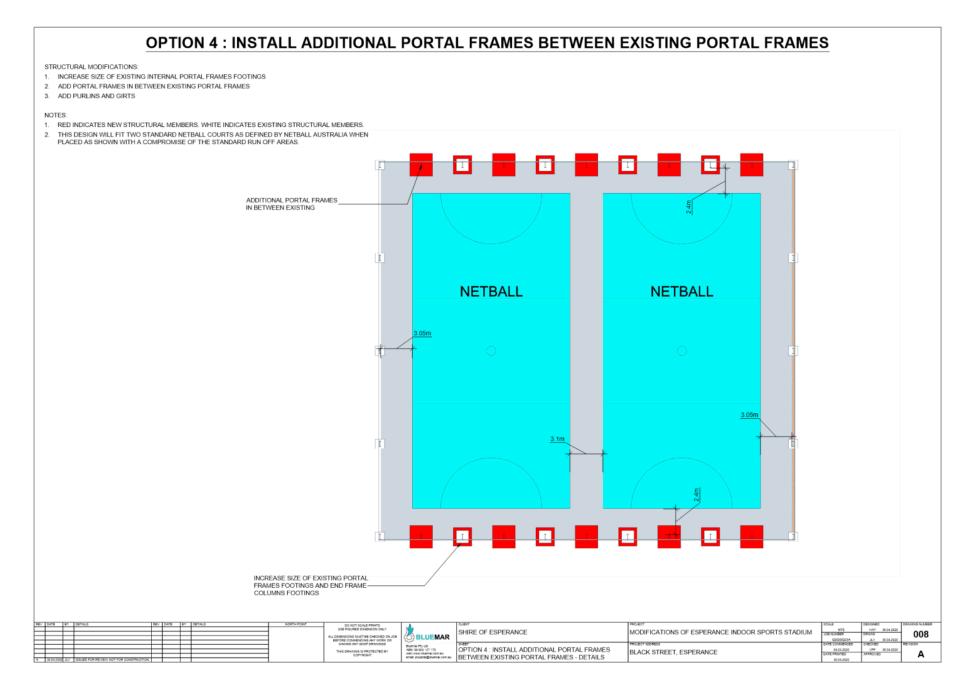

Option 4: Install new portal frames spaced between the existing portal frames

The three additional option were all feasible and came out a similar price range from \$1.5 -\$1.6 million, and are included in attachments C, D, E and F. Out of the available options, option 4 offers the best outcome in terms of cost and maximizing available playing space.

# Officer's Comment

Given the extensive stakeholder consultation the two option that Council should consider are:

- Status Quo: Considered a two year period of leaving the stadium as is to consider demand. This is should not be a medium or long term option given the structural deficiencies and that all three courts do not meet competition standards; or
- Undertake the structural works: This would involve undertaking the proposed structural works identified in the Bluemar report. Netball would still not have adequate run off. Estimated cost \$1,500,000.

Given the funding availability that we have access to, which is for a limited time, it would be recommend to undertake the project now so that the project budget does not come from rates and start the project as soon as possible. It is also recommend that the flooring be changed to a multipurpose sports vinyl to maximise the versatility of the space and not replicate the new Indoor Sports Stadium that is almost complete.

#### Consultation

Consultation has been undertaken with the User groups as the key stakeholders, with the consensus being to implement option 4, have a multipurpose vinyl sports floor and undertake the upgrade to courts 3 as proposed.