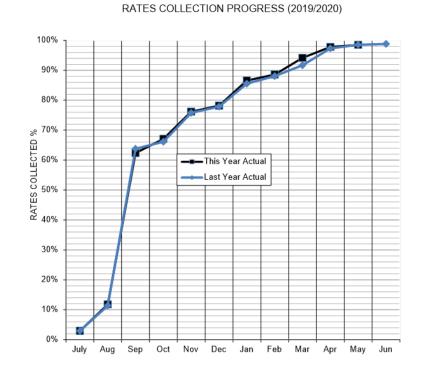

| -24,426,928<br>                                    |
| Total Current and Arrears Outstanding                                                                                                                                  | -528,695                                           |
| <u>Add</u> Prepayment of Rates<br><u>Less</u> Pensioner Deferred Rates<br><b>Net Rates Collectable</b>                                                                 | 1,014,249<br>-94,782<br><b>390,772</b>             |
| % Collected                                                                                                                                                            | <b>98.47</b> %                                     |



# SHIRE OF ESPERANCE TRUST FUNDS as at 31 May 2020

Funds held at balance date over which the Municipality has no control and which are not included in the financial statements are as follows:

|                                    | Balance     | Balance     |
|------------------------------------|-------------|-------------|
| Details                            | 30-Jun-2019 | 31-May-2020 |
| Town Planning Development Bonds    | 170         | 0           |
| Contributions to Public Open Space | 195,028     | 196,396     |
| Other                              | 99,593      | 593         |
| General Bonds                      | 0           | 10,472      |
| Tota                               | s 294,791   | 207,461     |



# PAYMENT OF ACCOUNTS LISTING (PAID UNDER DELEGATED AUTHORITY)

#