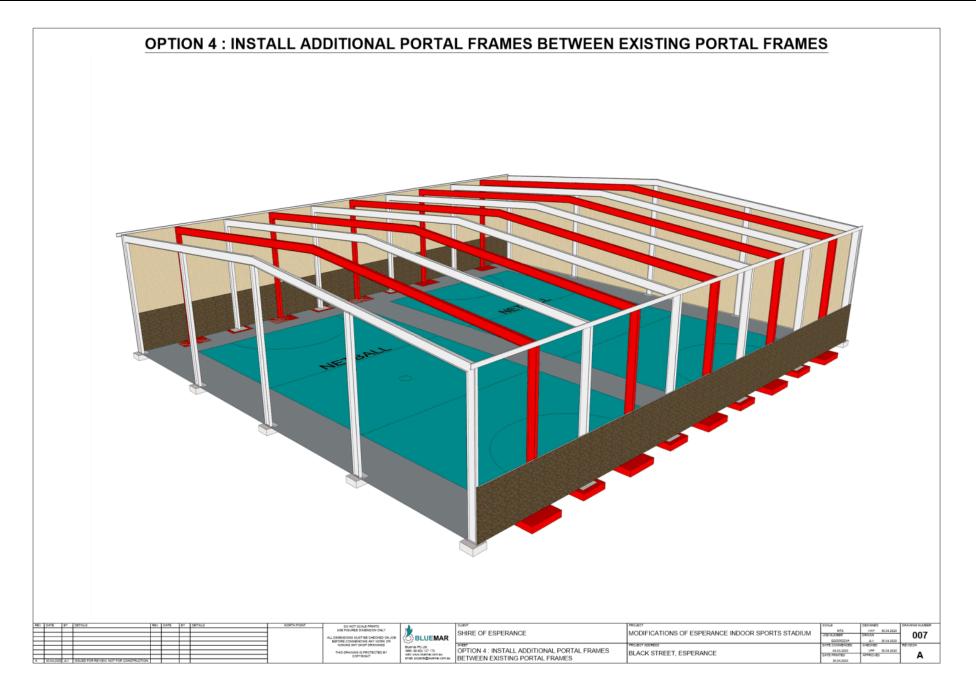

Option 4: Install new portal frames spaced between the existing portal frames

The three additional option were all feasible and came out a similar price range from \$1.5 -\$1.6 million, and are included in attachments C, D, E and F. Out of the available options, option 4 offers the best outcome in terms of cost and maximizing available playing space.

# Officer's Comment

Given the extensive stakeholder consultation the two option that Council should consider are:

- Status Quo: Considered a two year period of leaving the stadium as is to consider demand. This is should not be a medium or long term option given the structural deficiencies and that all three courts do not meet competition standards; or
- Undertake the structural works: This would involve undertaking the proposed structural works identified in the Bluemar report. Netball would still not have adequate run off. Estimated cost \$1,500,000.

Given the funding availability that we have access to, which is for a limited time, it would be recommend to undertake the project now so that the project budget does not come from rates and start the project as soon as possible. It is also recommend that the flooring be changed to a multipurpose sports vinyl to maximise the versatility of the space and not replicate the new Indoor Sports Stadium that is almost complete.

#### Consultation

Consultation has been undertaken with the User groups as the key stakeholders, with the consensus being to implement option 4, have a multipurpose vinyl sports floor and undertake the upgrade to courts 3 as proposed.