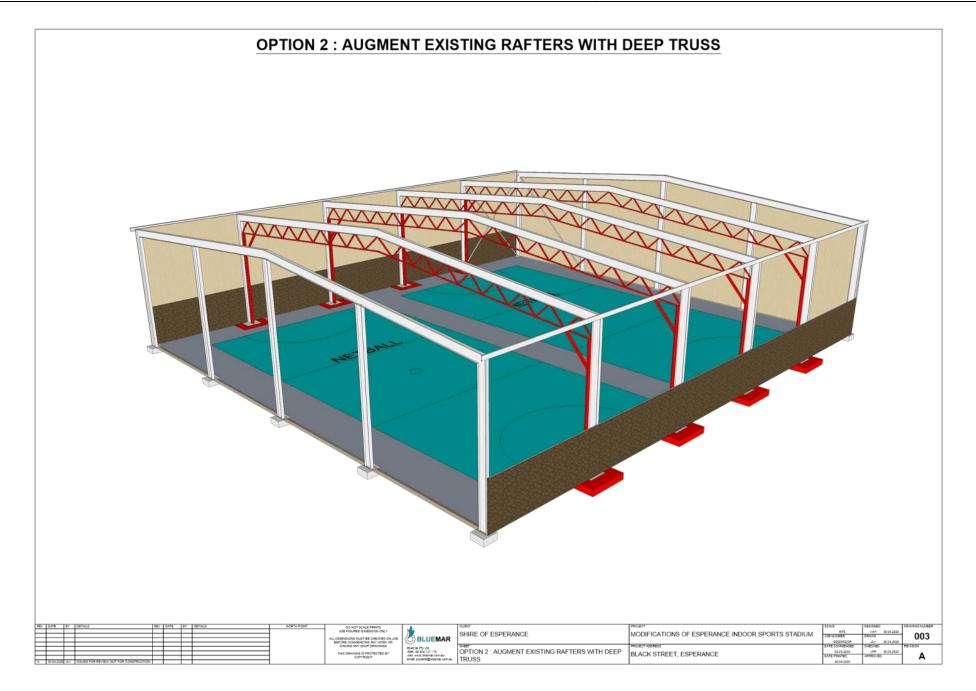

From the discussion with the Key Stakeholders three more engineering options were investigated to retain the two courts:

Option 2: Augment existing rafters with a deep truss

Option 3: Install a ridge truss and single central column

Option 4: Install new portal frames spaced between the existing portal frames

The three additional option were all feasible and came out a similar price range from \$1.5 -\$1.6 million, and are included in attachments C, D, E and F. Out of the available options, option 4 offers the best outcome in terms of cost and maximizing available playing space.