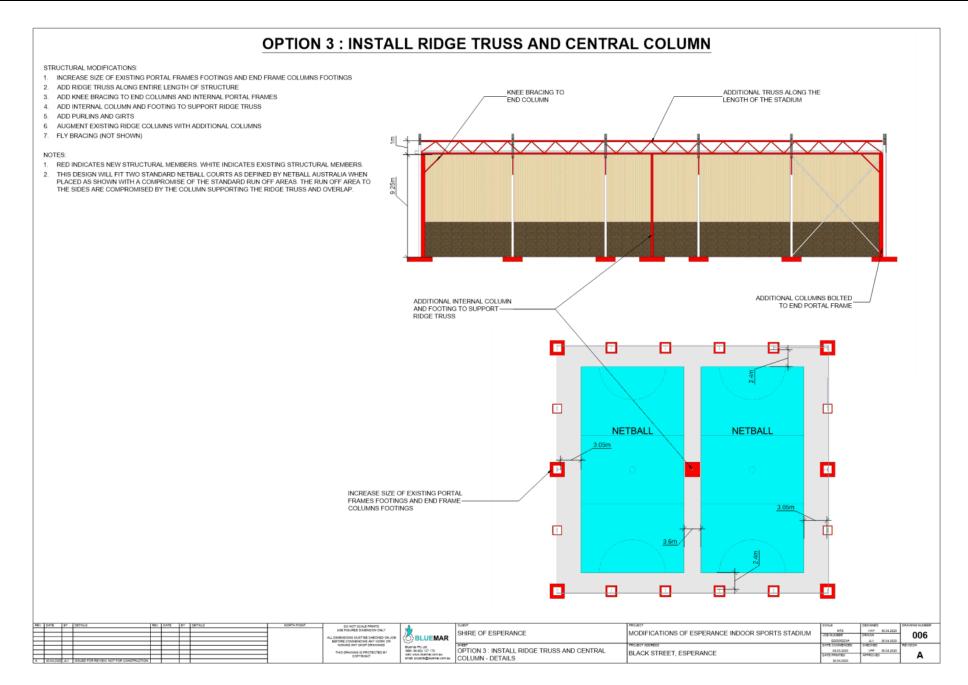

From the discussion with the Key Stakeholders three more engineering options were investigated to retain the two courts:

Option 2: Augment existing rafters with a deep truss

Option 3: Install a ridge truss and single central column

Option 4: Install new portal frames spaced between the existing portal frames

The three additional option were all feasible and came out a similar price range from \$1.5 -\$1.6 million, and are included in attachments C, D, E and F. Out of the available options, option 4 offers the best outcome in terms of cost and maximizing available playing space.

# Officer's Comment

Given the extensive stakeholder consultation the two option that Council should consider are:

- Status Quo: Considered a two year period of leaving the stadium as is to consider demand. This is should not be a medium or long term option given the structural deficiencies and that all three courts do not meet competition standards; or
- Undertake the structural works: This would involve undertaking the proposed structural works identified in the Bluemar report. Netball would still not have adequate run off. Estimated cost \$1,500,000.