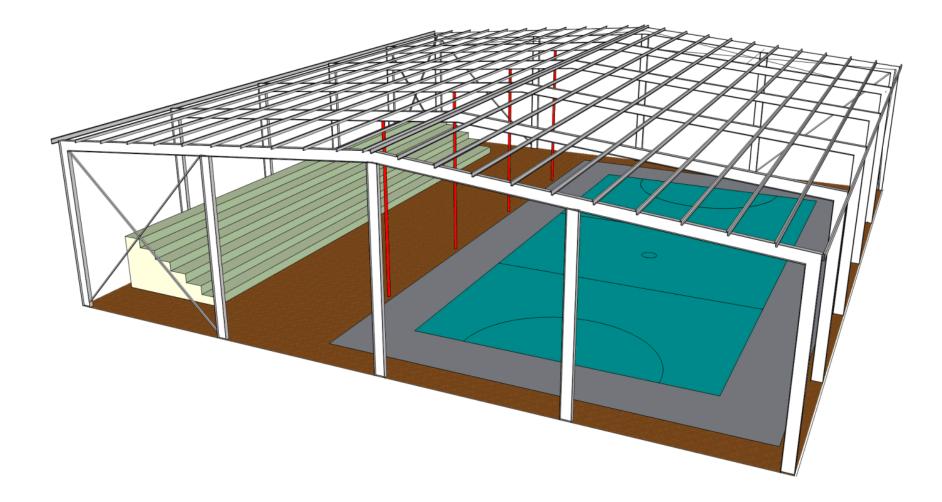

#### **Recommendation in Brief**

That Council

- 1. Commit to the current Indoor Sports Stadium works:
  - a. Remediation works to install new portal frames spaced between the existing portal frames;
  - b. New multipurpose vinyl sports floor for courts 1 and 2; and
  - c. Upgrade of court 3, including repairs, for a multipurpose artificial turf and netting.
- Include \$1,500,000 in the 2020 / 21 budget, made up by the contribution from the Esperance Indoor Sports Stadium Management Committee and the Local Roads and Community Infrastructure Program; and
- 3. The sale of the court three flooring is returned to the project budget.

- Status Quo: This is should not be a medium or long term option given the structural deficiencies and that all three courts do not meet competition standards.
- Undertake the remedial work: This would involve undertaking the proposed remedial works identified in the structural engineers report. This would provide a stadium that would just meet engineering requirements, but is not ideal. All courts would still not be up to competition standard. Estimated cost \$800,000 to \$1,000,000.
- Demolish the old stadium: If the old stadium is demolished new outdoor courts could be created, this would reduce our building asset management. This could only happen if the new stadium had four courts. Estimated cost \$200,000 to \$300,000 for demolition only.
- Reconfigure the existing stadium (option 1): this would involve turning the two timber courts into one and rotating them, and then columns could be installed outside the court run off areas, this would resolve the structural issues with the stadium. This could then be turned into a show

court. The third court could be used for activates like indoor tennis or hockey. This would provide four or five competition standard courts depending on the new stadium. Estimated cost \$1.6 Million.

From the discussion with the Key Stakeholders three more engineering options were investigated to retain the two courts:

Option 2: Augment existing rafters with a deep truss

Option 3: Install a ridge truss and single central column

Option 4: Install new portal frames spaced between the existing portal frames

The three additional option were all feasible and came out a similar price range from \$1.5 -\$1.6 million, and are included in attachments C, D, E and F. Out of the available options, option 4 offers the best outcome in terms of cost and maximizing available playing space.

It is also proposed to undertake works to the third court at the same time to:

- Undertake the repair works identified in the Duncan J Jack Consulting Engineer Report; and
- Convert the space to a multipurpose artificial turf and netting for indoor tennis, indoor cricket training, indoor soccer or indoor hockey to maximise the versatility of the stadium.