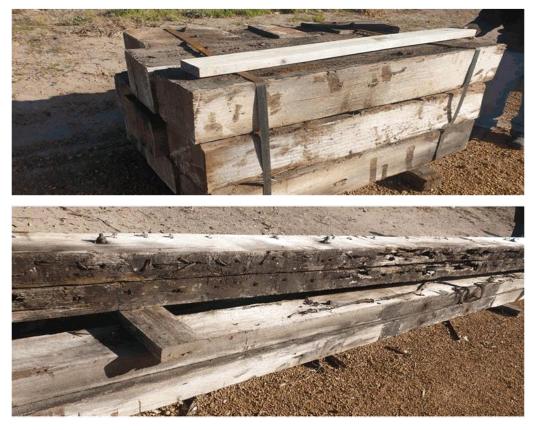

#### **Executive Summary**

For Council to consider the request from Kerrie Leeming for a piece of Jetty timber on behalf of her late farther Barrie Stearne.

#### **Recommendation in Brief**

That Council

- 1. Provide to Kerrie Leeming on behalf of her late father Barrie Stearne, as Chairman Tanker Jetty Association who instigated the "Purchase a Tanker Jetty Plank" fund raising campaign, a grade 1 piece of timber from the stockpile of timber recovered from the Esperance Tanker Jetty; and
- 2. Reaffirm Councils position that documented evidence of purchase is required to provide a grade 1 piece of timber from the stockpile of timber recovered from the Esperance Tanker Jetty.

#### **Officer's Comment**

We have received a request from Kerrie Leeming who is the daughter of the late Barrie Stearne, see attached, requesting a piece of Jetty timber in line with the Council resolution. Kerrie has been unable to find the certificate that is required for Shire staff to provide a piece of Jetty timber as per the conditions of the Council resolution.

Given the involvement Barrie Stearne had in the purchase of a jetty planks fund raising campaign for the Tanker Jetty as the Tanker Jetty Association Chairman, it would be appropriate to provide a grade 1 piece of Jetty timber as per the previous resolution of Council. Shire staff are unable to do this without a resolution of Council.

We have also received other request and enquires from people with undocumented evidence for a grade 1 pieces of jetty timber through this program, see such requests. We currently only have 280 grade 1 jetty deck planks recovered from the Tanker Jetty deconstruction. The Shire will not have