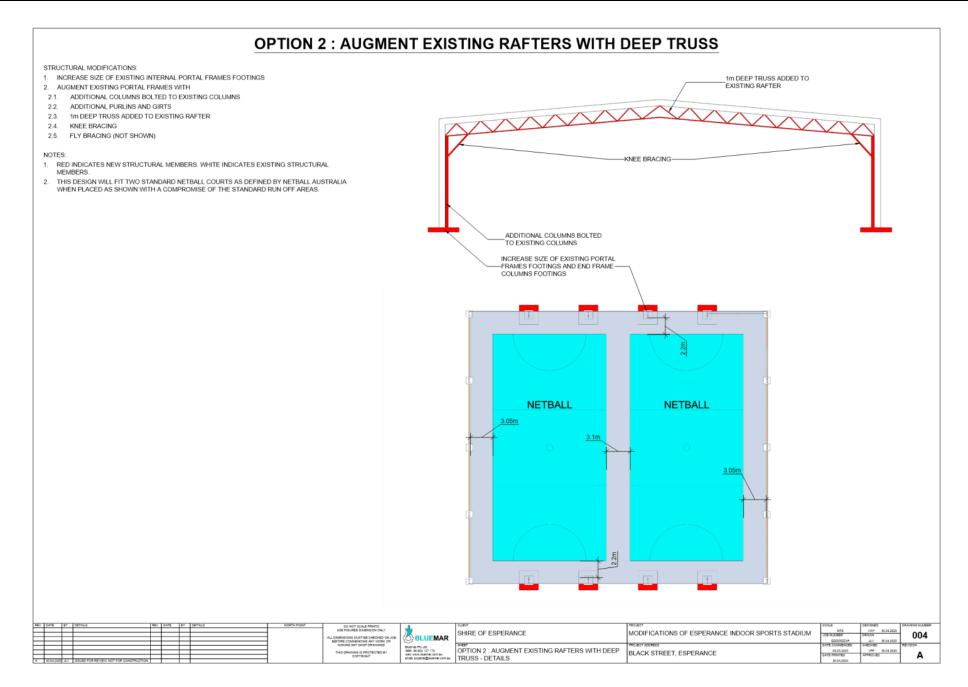

From the discussion with the Key Stakeholders three more engineering options were investigated to retain the two courts:

Option 2: Augment existing rafters with a deep truss

Option 3: Install a ridge truss and single central column

Option 4: Install new portal frames spaced between the existing portal frames

The three additional option were all feasible and came out a similar price range from \$1.5 -\$1.6 million, and are included in attachments C, D, E and F. Out of the available options, option 4 offers the best outcome in terms of cost and maximizing available playing space.