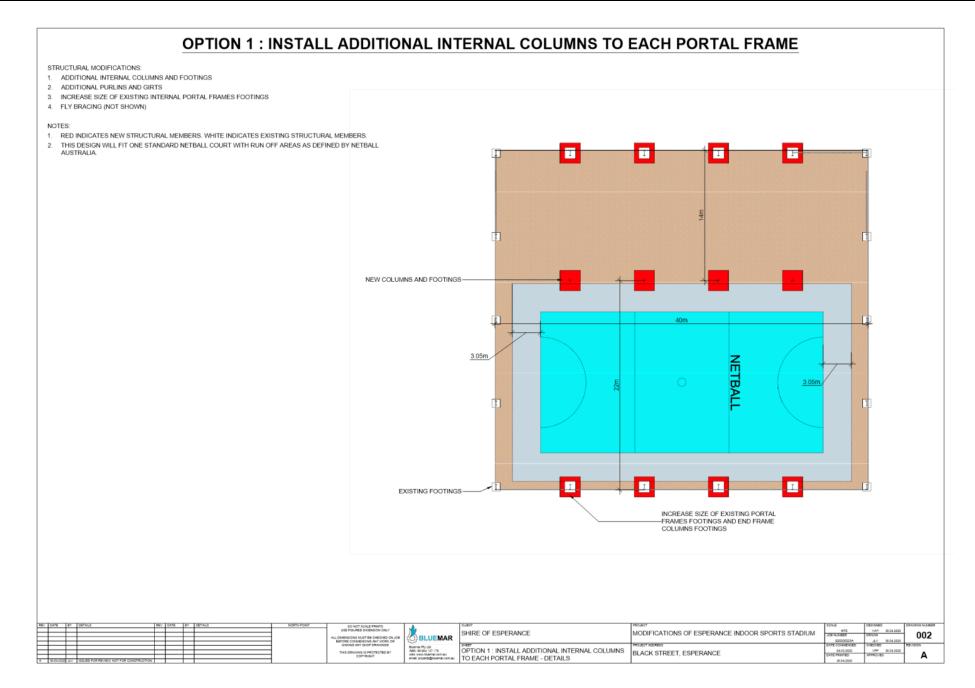

#### **Recommendation in Brief**

That Council

- 1. Commit to the current Indoor Sports Stadium works:
  - a. Remediation works to install new portal frames spaced between the existing portal frames;
  - b. New multipurpose vinyl sports floor for courts 1 and 2; and
  - c. Upgrade of court 3, including repairs, for a multipurpose artificial turf and netting.
- Include \$1,500,000 in the 2020 / 21 budget, made up by the contribution from the Esperance Indoor Sports Stadium Management Committee and the Local Roads and Community Infrastructure Program; and
- 3. The sale of the court three flooring is returned to the project budget.

Option 4: Install new portal frames spaced between the existing portal frames

The three additional option were all feasible and came out a similar price range from \$1.5 -\$1.6 million, and are included in attachments C, D, E and F. Out of the available options, option 4 offers the best outcome in terms of cost and maximizing available playing space.

#### Consultation

Consultation has been undertaken with the User groups as the key stakeholders, with the consensus being to implement option 4, have a multipurpose vinyl sports floor and undertake the upgrade to courts 3 as proposed.