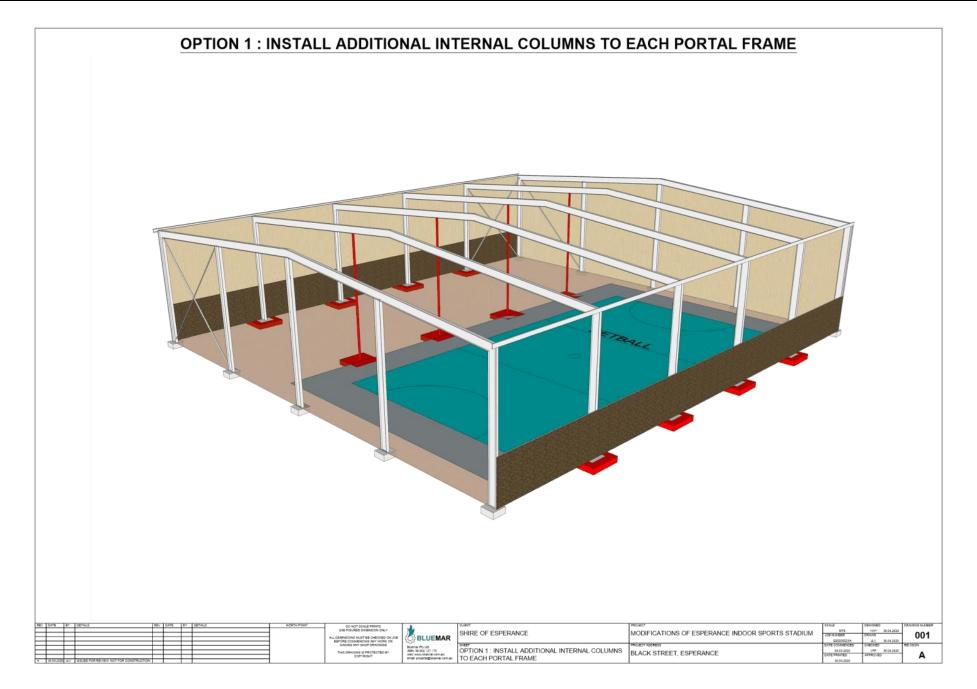

#### **Recommendation in Brief**

That Council

- 1. Commit to the current Indoor Sports Stadium works:
  - a. Remediation works to install new portal frames spaced between the existing portal frames;
  - b. New multipurpose vinyl sports floor for courts 1 and 2; and
  - c. Upgrade of court 3, including repairs, for a multipurpose artificial turf and netting.
- Include \$1,500,000 in the 2020 / 21 budget, made up by the contribution from the Esperance Indoor Sports Stadium Management Committee and the Local Roads and Community Infrastructure Program; and
- 3. The sale of the court three flooring is returned to the project budget.

- Status Quo: This is should not be a medium or long term option given the structural deficiencies and that all three courts do not meet competition standards.
- Undertake the remedial work: This would involve undertaking the proposed remedial works identified in the structural engineers report. This would provide a stadium that would just meet engineering requirements, but is not ideal. All courts would still not be up to competition standard. Estimated cost \$800,000 to \$1,000,000.
- Demolish the old stadium: If the old stadium is demolished new outdoor courts could be created, this would reduce our building asset management. This could only happen if the new stadium had four courts. Estimated cost \$200,000 to \$300,000 for demolition only.
- Reconfigure the existing stadium (option 1): this would involve turning the two timber courts into one and rotating them, and then columns could be installed outside the court run off areas, this would resolve the structural issues with the stadium. This could then be turned into a show

Option 4: Install new portal frames spaced between the existing portal frames

The three additional option were all feasible and came out a similar price range from \$1.5 -\$1.6 million, and are included in attachments C, D, E and F. Out of the available options, option 4 offers the best outcome in terms of cost and maximizing available playing space.

#### Consultation

Consultation has been undertaken with the User groups as the key stakeholders, with the consensus being to implement option 4, have a multipurpose vinyl sports floor and undertake the upgrade to courts 3 as proposed.